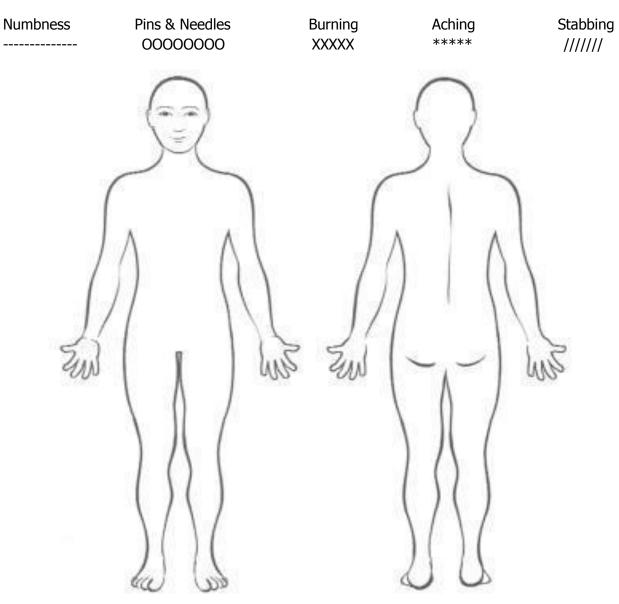

| Signature |  |
|-----------|--|
|           |  |

Date \_\_\_\_\_ / \_\_\_\_\_ / \_\_\_\_\_

| Patient: | DOB: | Date: |
|----------|------|-------|
|          |      |       |

Mark the areas on the diagram where you feel the described sensations. Use the indicated symbols and include <u>all</u> affected areas.